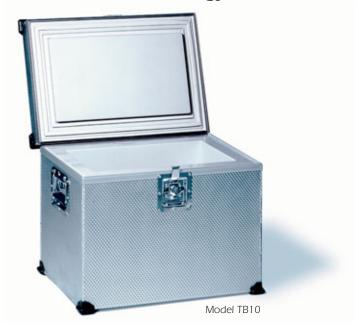

## **TB10/TB30**

The boxes guarantee safe locking with lead seals so that you can also use them worldwide in airfreight dispatches.

The solid aluminium casing guarantees long-life use.

### Dimensions - Weights - Volume

**TB10** 

External dimensions: LxWxH: 590 x 390 x 445 mm Internal dimensions: LxWxH: 445 x 255 x 280 mm

Weight empty: 17 kg Volume: 30 Litres

Material outside: structured aluminium