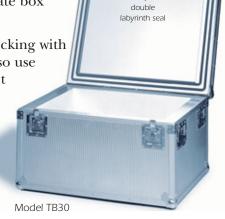

## **TB10/TB30**

The boxes guarantee safe locking with lead seals so that you can also use them worldwide in airfreight dispatches.

The solid aluminium casing guarantees long-life use.

Material inside: seamless deep-drawn PVC tub

**TB30** 

External dimensions: LxWxH: 795 x 595 x 470 mm Internal dimensions: LxWxH: 640 x 470 x 290 mm

Weight empty: 25 kg Volume: 90 Litres

Material outside: structured aluminium

#### Performance spectrum

Safety: seamless inside tub, double

labyrinth seal,

Insulation: VIP with 4.5mW (mK)

Closure: Butterfly bolt (suitable for lead seal)
Quality control: GMP-conform manufacture
Autonomy: TB10 – up to 160 hours
TB30 – up to 260 hours